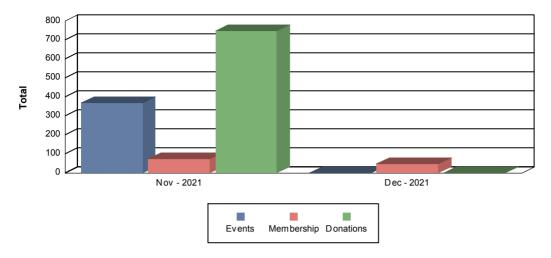

## 01 Nov 2021 to 05 Jan 2022 Events, Membership, Donations Fully paid invoices only

| Summary     | Total    | <u>Nov - 2021</u> | <u>Dec - 2021</u> |
|-------------|----------|-------------------|-------------------|
| Events      | 370.00   | 370.00            |                   |
| Membership  | 125.00   | 75.00             | 50.00             |
| Donations   | 750.00   | 750.00            |                   |
| Grand Total | 1,245.00 | 1,195.00          | 50.00             |